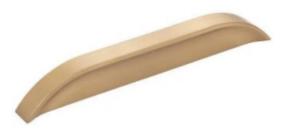

# **Modern Finishes**



# **Counter Tops**

#### **Kitchen**

Silestone Quartz Royal Reef Polished



#### **Master Bath:**

Quartz Cemento Spa Polished



**Powder Room:** 

Sensa Granite Via Lattea



### **Cabinets**

### **Door Style**

Pioneer



### **Finishes**

Kitchen Primer & 1/2 bath



Espresso

Master and Hall Bath



Saddle



### **Hardware**





# **Appliances**



**Refrigerator** 

Amana- 36" side-by-side with dual pad external ice and water dispenser



**Range** 

Amana- 30"
Electric
range with
extra-large
oven
window

**Dishwasher** 

Amana- Front control, with triple filter wash. Stainless Steel.



**Microwave** 

1.6 CU.FT Over the range



## **Plumbing**

Kitchen



**Bathroom** 



### **Paint Colors**

- Exterior Door Color: Valspar- Nocturnal Green/5011-1
- Exterior Body Color: Valspar- Nocturnal Green/5011-1
- Main Body Interior Wall/Ceiling Color: Benjamin Moore- Simply White
- Interior Trim Color: Benjamin Moore- Simply White
- Interior Door Color: Benjamin Moore- Simply White
- Power Bath (wall, ceiling, trim)- Nocturnal Green/5001-1

## **Flooring**

Colonial Plank-1003 Honey



Stairs Mohawk Fresh Start- All