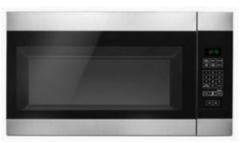

# **Modern Finishes**



# **Counter Tops**

#### **Kitchen**

Silestone Quartz Royal Reef Polished



#### **Master Bath:**

Quartz Cemento Spa Polished



**Powder Room:** 

Sensa Granite Via Lattea



### **Cabinets**

### **Door Style**

Pioneer



### **Finishes**

Kitchen Primer & 1/2 bath



Espresso

Master and Hall Bath



Saddle



### **Hardware**





# **Appliances**



**Refrigerator** 

Amana- 36" side-by-side with dual pad external ice and water dispenser



**Range** 

Amana- 30"
Electric
range with
extra-large
oven
window

**Dishwasher** 

Amana- Front control, with triple filter wash. Stainless Steel.



**Microwave** 

1.6 CU.FT Over the range



## **Plumbing**

Kitchen



**Bathroom** 



### **Paint Colors**

- Exterior Door Color: Valspar- Nocturnal Green/5011-1
- Exterior Body Color: Valspar- Nocturnal Green/5011-1
- Main Body Interior Wall/Ceiling Color: Benjamin Moore- Simply White
- Interior Trim Color: Benjamin Moore- Simply White
- Interior Door Color: Benjamin Moore- Simply White
- Power Bath (wall, ceiling, trim)- Nocturnal Green/5001-1

## **Flooring**

Colonial Plank-1003 Honey



Stairs Mohawk Fresh Start- Allspice