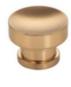

# **Modern Finishes**



# **Counter Tops**

#### **Kitchen**

Silestone Quartz Royal Reef Polished



#### **Master Bath:**

Quartz Cemento Spa Polished



**Powder Room:** 

Sensa Granite Via Lattea



### **Cabinets**

### **Door Style**

Pioneer



### **Finishes**

Kitchen Primer & 1/2 bath



Espresso

Master and Hall Bath



Saddle



### **Hardware**





# **Appliances**



**Refrigerator** 

Amana- 36" side-by-side with dual pad external ice and water dispenser



**Range** 

Amana- 30"
Electric
range with
extra-large
oven
window

**Dishwasher** 

Amana- Front control, with triple filter wash. Stainless Steel.



**Microwave** 

1.6 CU.FT Over the range



## **Plumbing**

Kitchen



**Bathroom** 



### **Paint Colors**

- Exterior Door Color: Valspar- Nocturnal Green/5011-1
- Exterior Body Color: Valspar- Nocturnal Green/5011-1
- Main Body Interior Wall/Ceiling Color: Benjamin Moore- Simply White
- Interior Trim Color: Benjamin Moore- Simply White
- Interior Door Color: Benjamin Moore- Simply White
- Power Bath (wall, ceiling, trim)- Nocturnal Green/5001-1

## **Flooring**

Colonial Plank-1003 Honey



Stairs Mohawk Fresh Start- Allsp