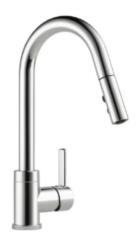

# **Modern Finishes**



# **Counter Tops**

#### **Kitchen**

Silestone Quartz Royal Reef Polished



#### **Master Bath:**

Quartz Cemento Spa Polished



**Powder Room:** 

Sensa Granite Via Lattea



### **Cabinets**

### **Door Style**

Pioneer



### **Finishes**

Kitchen Primer & 1/2 bath



Espresso

Master and Hall Bath



Saddle



### **Hardware**





# **Appliances**



**Refrigerator** 

Amana- 36" side-by-side with dual pad external ice and water dispenser



**Range** 

Amana- 30"
Electric
range with
extra-large
oven
window

**Dishwasher** 

Amana- Front control, with triple filter wash. Stainless Steel.



**Microwave** 

1.6 CU.FT Over the range



## **Plumbing**

Kitchen



**Bathroom** 



### **Paint Colors**

- Exterior Door Color: Valspar- Nocturnal Green/5011-1
- Exterior Body Color: Valspar- Nocturnal Green/5011-1
- Main Body Interior Wall/Ceiling Color: Benjamin Moore- Simply White
- Interior Trim Color: Benjamin Moore- Simply White
- Interior Door Color: Benjamin Moore- Simply White
- Power Bath (wall, ceiling, trim)- Nocturnal Green/5001-1

## **Flooring**

Colonial Plank-1003 Honey



Stairs Mohawk Fresh Start- Allspice