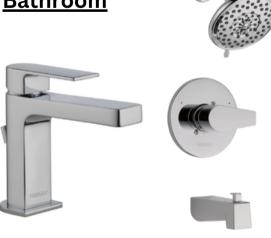

# **Modern Finishes**



# **Counter Tops**

#### **Kitchen**

Silestone Quartz Royal Reef Polished



#### **Master Bath:**

Quartz Cemento Spa Polished



**Powder Room:** 

Sensa Granite Via Lattea



### **Cabinets**

### **Door Style**

Pioneer



### **Finishes**

Kitchen Primer & 1/2 bath



Espresso

Master and Hall Bath



Saddle



### **Hardware**





# **Appliances**



**Refrigerator** 

Amana- 36" side-by-side with dual pad external ice and water dispenser



**Range** 

Amana- 30"
Electric
range with
extra-large
oven
window

**Dishwasher** 

Amana- Front control, with triple filter wash. Stainless Steel.



**Microwave** 

1.6 CU.FT Over the range



## **Plumbing**

Kitchen



**Bathroom** 



### **Paint Colors**

- Exterior Door Color: Valspar- Nocturnal Green/5011-1
- Exterior Body Color: Valspar- Nocturnal Green/5011-1
- Main Body Interior Wall/Ceiling Color: Benjamin Moore- Simply White
- Interior Trim Color: Benjamin Moore- Simply White
- Interior Door Color: Benjamin Moore- Simply White
- Power Bath (wall, ceiling, trim)- Nocturnal Green/5001-1

## **Flooring**

Colonial Plank-1003 Honey



Stairs Mohawk Fresh Start- Allspice