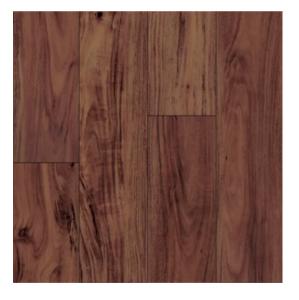

Saddle



### **Hardware**





# **Appliances**



**Refrigerator** 

Amana- 36" side-by-side with dual pad external ice and water dispenser



**Range** 

Amana- 30"
Electric
range with
extra-large
oven
window

**Dishwasher** 

Amana- Front control, with triple filter wash. Stainless Steel.



**Microwave** 

1.6 CU.FT Over the range



## **Plumbing**

Kitchen



**Bathroom** 



### **Paint Colors**

- Exterior Door Color: Valspar- Nocturnal Green/5011-1
- Exterior Body Color: Valspar- Nocturnal Green/5011-1
- Main Body Interior Wall/Ceiling Color: Benjamin Moore- Simply White
- Interior Trim Color: Benjamin Moore- Simply White
- Interior Door Color: Benjamin Moore- Simply White
- Power Bath (wall, ceiling, trim)- Nocturnal Green/5001-1

## **Flooring**

Colonial Plank-1003 Honey



Stairs Mohawk Fresh Start- Allspice