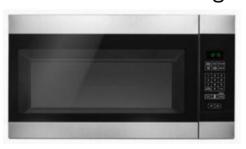

# Farmhouse Finishes

### **Counter Tops**

**Kitchen** 

Silestone Quartz Miami Vena Polished



Power Room

Sensa Granite Via Lattea



**Master & Hall Bath** 

Silestone Quartz Helix- Polished



### **Cabinets**

**Door Style** 

Pioneer





#### **Finishes**

Kitchen, Hall Bath, half bath



Artic

Master Bath



Saddle

#### <u>Hardware</u>





## **Appliances**



**Refrigerator** 

Amana-36" side-by-side with dual pad external ice and water dispenser



**Range** 

Amana-30" Electric range with extra-large oven window

Dishwasher

Amana- Front control, with triple filter wash. Stainless Steel.



#### **Microwave**

1.6 CU.FT Over the range



## **Plumbing**

Kitchen



**Bathroom** 



### **Paint Colors**

- Exterior Door Color: Sherwin Williams- Elite Grey/7650
- Exterior Body Color: Sherwin Williams- Snowbound/7005
- Exterior Body Color 2: Sherwin Williams- Elite Grey/7650
- Exterior Body Color 3: Valspar- Nocturnal Green/5011-1
- Main Body Interior Wall/Ceiling Color: Benjamin Moore- Simply White
- Interior Trim Color: Benjamin Moore- Simply White
- Interior Door Color: Benjamin Moore- Simply White
- 1/2 Bath (wall/ceiling/trim color w/ beadboard 48"): Farrow & Ball-Elephants Breath

## **Flooring**

Colonial Plank-1003 Honey