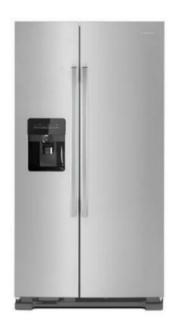

## **Appliances**

**Refrigerator** 

Amana-36" side-by-side with dual pad external ice and water dispenser

**Range** 

Amana-30" Electric range with extra-large oven window

Dishwasher

Amana- Front control, with triple filter wash. Stainless Steel.