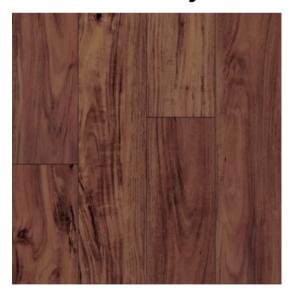

r



**Range** 

Amana-30" Electric range with extra-large oven window

Dishwasher

Amana- Front control, with triple filter wash. Stainless Steel.



#### **Microwave**

1.6 CU.FT Over the range



## **Plumbing**

Kitchen



**Bathroom** 



### **Paint Colors**

- Exterior Door Color: Sherwin Williams- Elite Grey/7650
- Exterior Body Color: Sherwin Williams- Snowbound/7005
- Exterior Body Color 2: Sherwin Williams- Elite Grey/7650
- Exterior Body Color 3: Valspar- Nocturnal Green/5011-1
- Main Body Interior Wall/Ceiling Color: Benjamin Moore- Simply White
- Interior Trim Color: Benjamin Moore- Simply White
- Interior Door Color: Benjamin Moore- Simply White
- 1/2 Bath (wall/ceiling/trim color w/ beadboard 48"): Farrow & Ball-Elephants Breath

## **Flooring**

Colonial Plank-1003 Honey