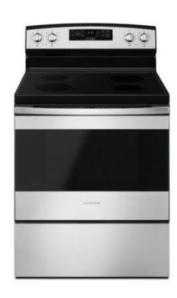

## **Appliances**

**Refrigerator** 

Amana-36" side-by-side with dual pad external ice and water dispenser

**Range** 

Amana-30" Electric range with extra-large oven window

Dishwasher

Amana- Front control, with triple filter wash. Stainless Steel.