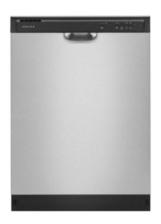

## **Appliances**

**Refrigerator** 

Amana-36" side-by-side with dual pad external ice and water dispenser

**Range** 

Amana-30" Electric range with extra-large oven window

Dishwasher

Amana- Front control, with triple filter wash. Stainless Steel.