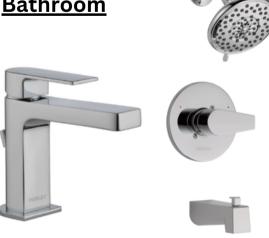

# Farmhouse Finishes

### **Counter Tops**

**Kitchen** 

Silestone Quartz Miami Vena Polished



Power Room

Sensa Granite Via Lattea



**Master & Hall Bath** 

Silestone Quartz Helix- Polished



### **Cabinets**

**Door Style** 

Pioneer





#### **Finishes**

Kitchen, Hall Bath, half bath



Artic

Master Bath



Saddle

#### <u>Hardware</u>





## **Appliances**



**Refrigerator** 

Amana-36" side-by-side with dual pad external ice and water dispenser



**Range** 

Amana-30" Electric range with extra-large oven window

Dishwasher

Amana- Front control, with triple filter wash. Stainless Steel.



#### **Microwave**

1.6 CU.FT Over the range



## **Plumbing**

Kitchen



**Bathroom** 



### **Paint Colors**

- Exterior Door Color: Sherwin Williams- Elite Grey/7650
- Exterior Body Color: Sherwin Williams- Snowbound/7005
- Exterior Body Color 2: Sherwin Williams- Elite Grey/7650
- Exterior Body Color 3: Valspar- Nocturnal Green/5011-1
- Main Body Interior Wall/Ceiling Color: Benjamin Moore- Simply White
- Interior Trim Color: Benjamin Moore- Simply White
- Interior Door Color: Benjamin Moore- Simply White
- 1/2 Bath (wall/ceiling/trim color w/ beadboard 48"): Farrow & Ball-Elephants Breath

## **Flooring**

Colonial Plank-1003 Honey