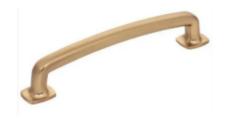

# Farmhouse Finishes

### **Counter Tops**

**Kitchen** 

Silestone Quartz Miami Vena Polished



Power Room

Sensa Granite Via Lattea



**Master & Hall Bath** 

Silestone Quartz Helix- Polished



### **Cabinets**

**Door Style** 

Pioneer





#### **Finishes**

Kitchen, Hall Bath, half bath



Artic

Master Bath



Saddle

#### <u>Hardware</u>





## **Appliances**



**Refrigerator** 

Amana-36" side-by-side with dual pad external ice and water dispenser



**Range** 

Amana-30" Electric range with extra-large oven window

Dishwasher

Amana- Front control, with triple filter wash. Stainless Steel.



#### **Microwave**

1.6 CU.FT Over the range



## **Plumbing**

Kitchen



**Bathroom** 



### **Paint Colors**

- Exterior Door Color: Sherwin Williams- Elite Grey/7650
- Exterior Body Color: Sherwin Williams- Snowbound/7005
- Exterior Body Color 2: Sherwin Williams- Elite Grey/7650
- Exterior Body Color 3: Valspar- Nocturnal Green/5011-1
- Main Body Interior Wall/Ceiling Color: Benjamin Moore- Simply White
- Interior Trim Color: Benjamin Moore- Simply White
- Interior Door Color: Benjamin Moore- Simply White
- 1/2 Bath (wall/ce