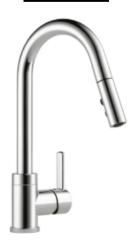

# Farmhouse Finishes

### **Counter Tops**

**Kitchen** 

Silestone Quartz Miami Vena Polished



Power Room

Sensa Granite Via Lattea



**Master & Hall Bath** 

Silestone Quartz Helix- Polished



### **Cabinets**

**Door Style** 

Pioneer





#### **Finishes**

Kitchen, Hall Bath, half bath



Artic

Master Bath



Saddle

#### <u>Hardware</u>





## **Appliances**



**Refrigerator** 

Amana-36" side-by-side with dual pad external ice and water dispenser



**Range** 

Amana-30" Electric range with extra-large oven window

Dishwasher

Amana- Front control, with triple filter wash. Stainless Steel.



#### **Microwave**

1.6 CU.FT Over the range



## **Plumbing**

Kitchen



**Bathroom** 



### **Paint Colors**

- Exterior Door Color: Sherwin Williams- Elite Grey/7650
- Exterior Body Color: Sherwin Williams- Snowbound/7005
- Exterior Body Color 2: Sherwin Williams- Elite Grey/7650
- Exterior Body Color 3: Valspar- Nocturnal Green/5011-1
- Main Body Interior Wall/Ceiling Color: Benjamin Moore- Simply White
- Interior Trim Color: Benjamin Moore- Simply White
- Interior Door Color: Benjamin Moore- Simply White
- 1/2 Bath (wall/ceiling/trim color w/ beadboard 48"): Farrow & Ball-Elephants Breath

## **Flooring**

Colonial Plank-1003 Honey