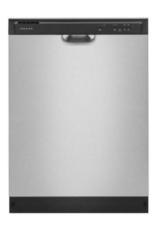

# **Appliances**

**Refrigerator** 

Amana- 36" side-by-side with dual pad external ice and water dispenser

**Range** 

Amana- 30"
Electric
range with
extra-large
oven
window

**Dishwasher** 

Amana- Front control, with triple filter wash. Stainless Steel.