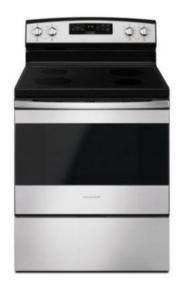

# **Appliances**

**Refrigerator** 

Amana- 36" side-by-side with dual pad external ice and water dispenser

**Range** 

Amana- 30"
Electric
range with
extra-large
oven
window

**Dishwasher** 

Amana- Front control, with triple filter wash. Stainless Steel.