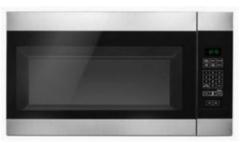

# **Beach Finishes**



## **Counter Tops**

#### Kitchen & Powder Room

Silestone Quartz Miami Vena Polished



### **Cabinets**

#### **Door Style**

Highland





#### **Finishes**

Kitchen, 1/2 bath and master









Dusk

#### **Hardware**



# **Appliances**



**Refrigerator** 

Amana- 36" side-by-side with dual pad external ice and water dispenser



**Range** 

Amana- 30"
Electric
range with
extra-large
oven
window

**Dishwasher** 

Amana- Front control, with triple filter wash. Stainless Steel.



**Microwave** 

1.6 CU.FT Over the range



# **Plumbing**

Kitchen



**Bathroom** 



### **Paint Colors**

- Exterior Body Color: Elite Grey or Nocturnal Green
- Main Body Interior Wall/Ceiling Color: Benjamin Moore- Simply White
- Interior Trim Color: Benjamin Moore- Simply White
- Interior Door Color: Benjamin Moore- Simply White
- Power Bath (wall, ceiling, trim)- Backdrop- Saturday by Sunday

# **Flooring**

Colonial Plank-1003 Honey



Stairs Mohawk Fresh Start- Allspice