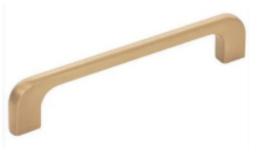

# **Beach Finishes**



## **Counter Tops**

#### Kitchen & Powder Room

Silestone Quartz Miami Vena Polished



### **Cabinets**

#### **Door Style**

Highland





#### **Finishes**

Kitchen, 1/2 bath and master









Dusk

#### **Hardware**



# **Appliances**



**Refrigerator** 

Amana- 36" side-by-side with dual pad external ice and water dispenser



**Range** 

Amana- 30"
Electric
range with
extra-large
oven
window

**Dishwasher** 

Amana- Front control, with triple filter wash. Stainless Steel.



**Microwave** 

1.6 CU.FT Over the range



# **Plumbing**

Kitchen



**Bathroom** 



### **Paint Colors**

- Exterior Body Color: Elite Grey or Nocturnal Green
- Main Body Interior Wall/Ceiling Color: Benjamin Moore- Simply White
- Interior Trim Color: Benjamin Moore- Simply White
- Interior Door Color: Benjamin Moore- Simply White
- Power Bath (wall, ceiling, trim)- Backdrop- Saturday by Sunday

# **Flooring**

Colonial Plank-1003 Honey



Stairs Mohawk Fresh Start- Allspice