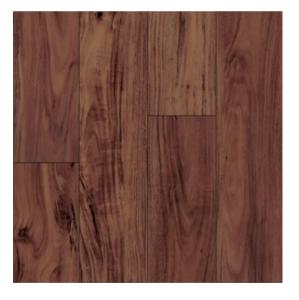

#### **Finishes**

Kitchen, 1/2 bath and master









Dusk

#### **Hardware**



# **Appliances**



**Refrigerator** 

Amana- 36" side-by-side with dual pad external ice and water dispenser



**Range** 

Amana- 30"
Electric
range with
extra-large
oven
window

**Dishwasher** 

Amana- Front control, with triple filter wash. Stainless Steel.



**Microwave** 

1.6 CU.FT Over the range



# **Plumbing**

Kitchen



**Bathroom** 



### **Paint Colors**

- Exterior Body Color: Elite Grey or Nocturnal Green
- Main Body Interior Wall/Ceiling Color: Benjamin Moore- Simply White
- Interior Trim Color: Benjamin Moore- Simply White
- Interior Door Color: Benjamin Moore- Simply White
- Power Bath (wall, ceiling, trim)- Backdrop- Saturday by Sunday

# **Flooring**

Colonial Plank-1003 Honey



Stairs Mohawk Fresh Start- Allspice