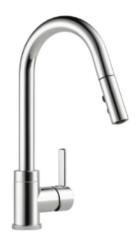

# **Beach Finishes**



## **Counter Tops**

#### Kitchen & Powder Room

Silestone Quartz Miami Vena Polished



### **Cabinets**

#### **Door Style**

Highland





#### **Finishes**

Kitchen, 1/2 bath and master









Dusk

#### **Hardware**



# **Appliances**



**Refrigerator** 

Amana- 36" side-by-side with dual pad external ice and water dispenser



**Range** 

Amana- 30"
Electric
range with
extra-large
oven
window

**Dishwasher** 

Amana- Front control, with triple filter wash. Stainless Steel.



**Microwave** 

1.6 CU.FT Over the range



# **Plumbing**

Kitchen



**Bathroom** 



### **Paint Colors**

- Exterior Body Color: Elite Grey or Nocturnal Green
- Main Body Interior Wall/Ceiling Color: Benjamin Moore- Simply White
- Interior Trim Color: Benjamin Moore- Simply White
- Interior Door Color: Benjamin Moore- Simply White
- Power Bath (wall, ceiling, trim)- Backdrop- Saturday by Sunday

# **Flooring**

Colonial Plank-1003 Honey



Stairs Mohawk Fresh Start- Allspice