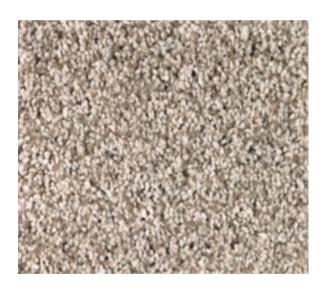

th and master









Dusk

#### **Hardware**



# **Appliances**



**Refrigerator** 

Amana- 36" side-by-side with dual pad external ice and water dispenser



**Range** 

Amana- 30"
Electric
range with
extra-large
oven
window

**Dishwasher** 

Amana- Front control, with triple filter wash. Stainless Steel.



**Microwave** 

1.6 CU.FT Over the range



# **Plumbing**

Kitchen



**Bathroom** 



### **Paint Colors**

- Exterior Body Color: Elite Grey or Nocturnal Green
- Main Body Interior Wall/Ceiling Color: Benjamin Moore- Simply White
- Interior Trim Color: Benjamin Moore- Simply White
- Interior Door Color: Benjamin Moore- Simply White
- Power Bath (wall, ceiling, trim)- Backdrop- Saturday by Sunday

# **Flooring**

Colonial Plank-1003 Honey



Stairs Mohawk Fresh Start- Allspice