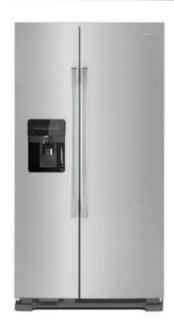

# **Appliances**

**Refrigerator** 

Amana- 36" side-by-side with dual pad external ice and water dispenser

**Range** 

Amana- 30"
Electric
range with
extra-large
oven
window

**Dishwasher** 

Amana- Front control, with triple filter wash. Stainless Steel.