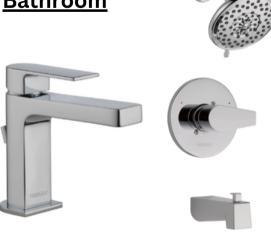

# **Beach Finishes**



## **Counter Tops**

#### Kitchen & Powder Room

Silestone Quartz Miami Vena Polished



### **Cabinets**

#### **Door Style**

Highland





#### **Finishes**

Kitchen, 1/2 bath and master









Dusk

#### **Hardware**



# **Appliances**



**Refrigerator** 

Amana- 36" side-by-side with dual pad external ice and water dispenser



**Range** 

Amana- 30"
Electric
range with
extra-large
oven
window

**Dishwasher** 

Amana- Front control, with triple filter wash. Stainless Steel.



**Microwave** 

1.6 CU.FT Over the range



# **Plumbing**

Kitchen



**Bathroom** 



### **Paint Colors**

- Exterior Body Color: Elite Grey or Nocturnal Green
- Main Body Interior Wall/Ceiling Color: Benjamin Moore- Simply White
- Interior Trim Color: Benjamin Moore- Simply White
- Interior Door Color: Benjamin Moore- Simply White
- Power Bath (wall, ceiling, trim)- Backdrop- Saturday by Sunday

# **Flooring**

Colonial Plank-1003 Honey



Stairs Mohawk Fresh Start- Allspice